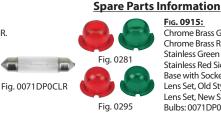

 Fig. 0915:

 Chrome Brass Green Side Light: 0915G00CHR.

 Chrome Brass Red Side Light: 0915G00CHR.

 Stainless Green Side Light: 0915G00STS.

 Stainless Red Side Light: 0915G00STS.

 Base with Socket Assembly: 0107.

 Fig. 0071DP0CLR.

 Bulbs: 0071DP0CLR.

Fig. 0915

Visit www.perko.com for installation instructions and technical drawings on most PERKO<sup>®</sup> products.