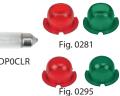

## Fig. 0963:

Chrome Brass Green Side Light Only: 0963G00CHR. Chrome Brass Red Side Light Only: 0963R00CHR. Stainless Green Side Light Only: 0963R00STS. Stainless Red Side Light Only: 0963R00STS. Lens Set, Old Style Open Top: 0281DPALNS. Lens Set, New Style Closed Top: 0295DP0LNS. Bulbs: 0071DP0CLR. Base w/Socket Assembly: 0135.