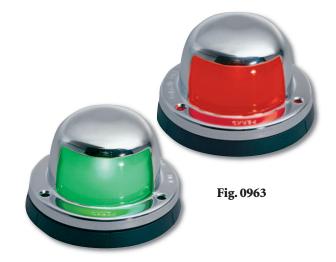

## Horizontal Mount Side Lights

1-mile (USCG 1nm) Certified

Use on Sail or Power Driven Vessels Under 12m (39.4 ft.) in Length

| Material:   | Brass or Stainless Steel Top, Polymer Base |
|-------------|--------------------------------------------|
| Finish:     | Chrome Plated or Polished                  |
| Dimensions: | O.D. Base: 2-3/8″, Height: 1-5/8″          |
| Screw Size: | #4                                         |
| Contacts:   | Gold Plated                                |
| Voltage:    | 12V (Bulb Included)                        |
| Wattage:    | 10 watts (each light)                      |
| Amperage:   | .80 amps (each light)                      |
|             |                                            |

## Fig. 0963:

Chrome Brass Green Side Light Only: 0963G00CHR. Chrome Brass Red Side Light Only: 0963R00CHR. Stainless Green Side Light Only: 0963R00STS. Stainless Red Side Light Only: 0963R00STS. Lens Set, Old Style Open Top: 0281DPALNS. Lens Set, New Style Closed Top: 0295DP0LNS. Bulbs: 0071DP0CLR. Base w/Socket Assembly: 0135.